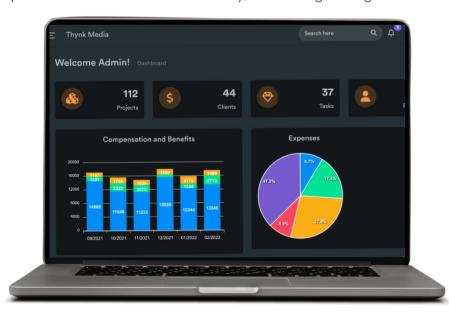

#### Reporting:

The dashboard gives management real-time access to financial data, allowing them to monitor the company's financial health at a project level. It enables fast assessments of financial performance, identifying strengths and opportunities for development.

**Profit and Loss Analysis**: Prepares & Tracks P&Ls by projects and verticals.

**Working Capital:** Manages AR/AP and fastens overall revenue collections with automated reminders resulting in reducing DSO/DPO and improving Working capital management.

**Forecasting:** Ability to forecast revenues and cost at a project level and helps in having efficient operations.

Al Integration: Joining Smart Recruiting (SR), Predictive Workforce Planning (PWP)