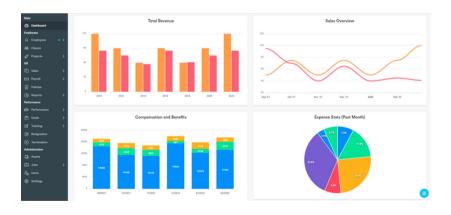

#### Reporting:

The dashboard gives management real-time access to financial data, allowing them to monitor the company's financial health at a project level. It enables fast assessments of financial performance, identifying strengths and opportunities for development.

**Profit and Loss Analysis**: Prepares & Tracks P&Ls by projects and verticals.

**Working Capital:** Manages AR/AP and fastens overall revenue collections with automated reminders resulting in reducing DSO/DPO and improving Working capital management.

**Forecasting:** Ability to forecast revenues and cost at a project level and helps in having efficient operations.

Al Integration: Joining Smart Recruiting (SR), Predictive Workforce Planning (PWP)